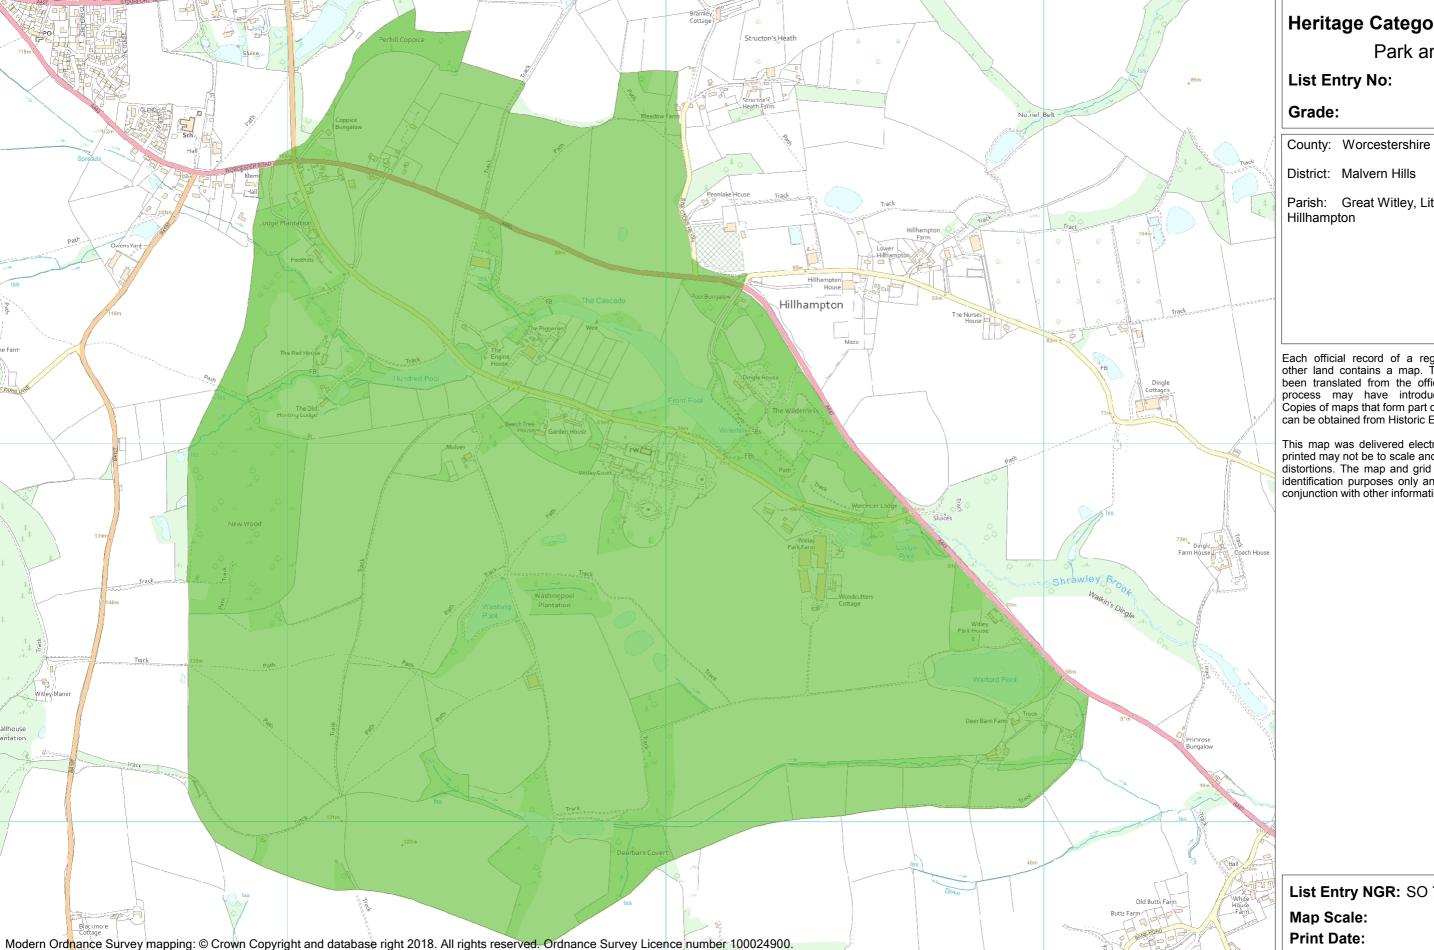

Heritage Category:

Park and Garden

**List Entry No:** 1000901

Grade:

District: Malvern Hills

Parish: Great Witley, Little Witley, Hillhampton

Each official record of a registered garden or other land contains a map. The map here has been translated from the official map and that process may have introduced inaccuracies.
Copies of maps that form part of the official record can be obtained from Historic England.

This map was delivered electronically and when printed may not be to scale and may be subject to distortions. The map and grid references are for identification purposes only and must be read in conjunction with other information in the record.

List Entry NGR: SO 76927 64907

1:10000 Map Scale: **Print Date:** 22 July 2024

This is an A3 sized map and should be printed full size at A3 with no page scaling set

Name: WITLEY COURT

HistoricEngland.org.uk